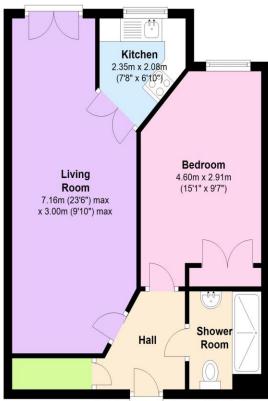

# Visit us at retirementhomesearch.co.uk

Flat
Approx. 45.6 sq. metres (490.4 sq. feet)

Total area: approx. 45.6 sq. metres (490.4 sq. feet)

This floor plan is for illustrative purposes only and is not to scale. Where measurements are shown, these are approximate and should not be relied upon. Total square area includes the entirety of the property and any outbuildings/garages. Sanitary ware and kitchen fittings are representative only and approximate to actual position, shape and style. No liability is accepted in respect of any consequential loss arising from the use of this plan.

Reproduced under licence from Evolve Partnership Limited. All rights reserved.

Plan produced using PlanUp.